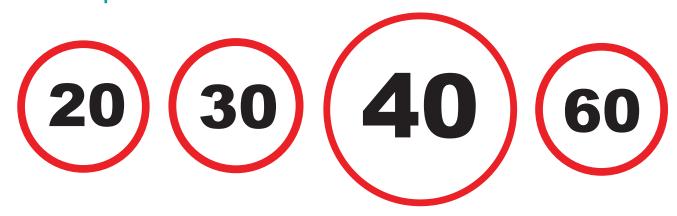

## **Obey The Speed Limits**

## Observe speed limits at KAUST at all times

- The maximum allowable speed limit for all vehicles on KAUST roadways is according to the posted speed limit signs.
- All vehicles shall be driven at lower speeds if necessitated by road, weather and/or traffic conditions.
- Speeding 20 km/h or more over any speed limit will be deemed as "reckless driving".
- For more information, go to the KAUST Traffic and Vehicle Safety Policy.