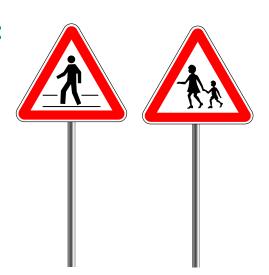

## **Obey The Speed Limits**



## **KAUST Traffic and Vehicle Safety Policy**

The policy provides a governance framework to ensure the safety of all community members and visitors. All road users are required to travel on KAUST roads in a safe manner.

## Observe speed limits at KAUST at all times



- The maximum allowable speed limit for all vehicles on KAUST roadways is according to the posted speed limit signs.
- All vehicles shall be driven at lower speeds if necessitated by road, weather and/or traffic conditions.
- Speeding 20 km/h or more over any speed limit will be deemed as "reckless driving".
- For more information, go to the KAUST Traffic and Vehicle Safety Policy.

## Be Aware of your speed especially when: