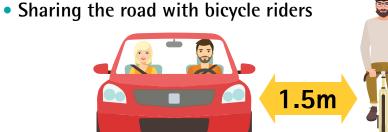

## **Obey The Speed Limits**



## **KAUST Traffic and Vehicle Safety Policy**

The policy provides a governance framework to ensure the safety of all community members and visitors. All road users are required to travel on KAUST roads in a safe manner.

## Observe speed limits at KAUST at all times



- The maximum allowable speed limit for all vehicles on KAUST roadways is according to the posted speed limit signs.
- All vehicles shall be driven at lower speeds if necessitated by road, weather and/or traffic conditions.
- Speeding 20 km/h or more over any speed limit will be deemed as "reckless driving".
- For more information, go to the KAUST Traffic and Vehicle Safety Policy.

## Be Aware of your speed especially when: